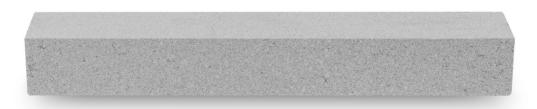

## 542x70x70 mm

Premier White

Soap Stone

Ash

Iron Stone

The Chateau brick is a new addition to the 542mm Premier series, featuring a sleek design, lighter weight, and high strength. Its fine sandstone texture offers a unique style for contemporary designs, emphasizing the horizontal aspects of a building. It's perfect for creating striking facades.