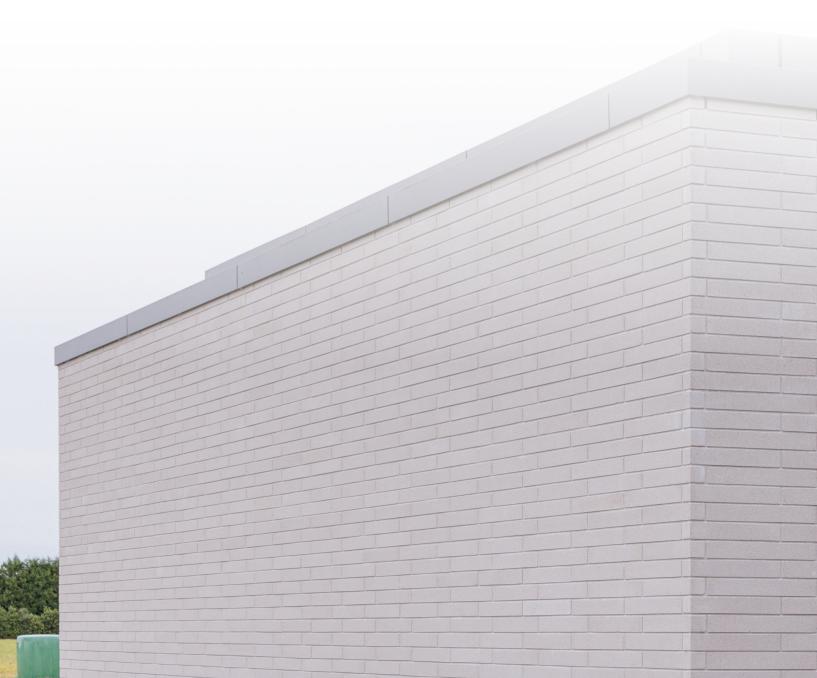

## **CHATEAU BRICK**

The Chateau brick is designed to satisfy the desires of discerning architects, builders and homeowners on the search for a truly unique, distinctive and timeless cladding stone.

## The All New Chateau Brick. An Architectural Veneer / Cladding Stone Like No Other!

## 542x70x70 mm

Premier White

Soap Stone

Ash

Iron Stone

The Chateau brick is a new addition to the 542mm Premier series, featuring a sleek design, lighter weight, and high strength. Its fine sandstone texture offers a unique style for contemporary designs, emphasizing the horizontal aspects of a building. It's perfect for creating striking facades.