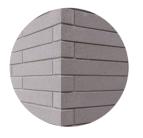

## **CHATEAU BRICK**

The Chateau brick is designed to satisfy the desires of discerning architects, builders and homeowners on the search for a truly unique, distinctive and timeless cladding stone.

## The All New Chateau Brick. An Architectural Veneer / Cladding Stone Like No Other!

## 542x70x70 mm

Premier White

Soap Stone

Ash

Iron Stone

The Chateau brick is a new addition to the 542mm Premier series, featuring a sleek design, lighter weight, and high strength. Its fine sandstone texture offers a unique style for contemporary designs, emphasizing the horizontal aspects of a building. It's perfect for creating striking facades.